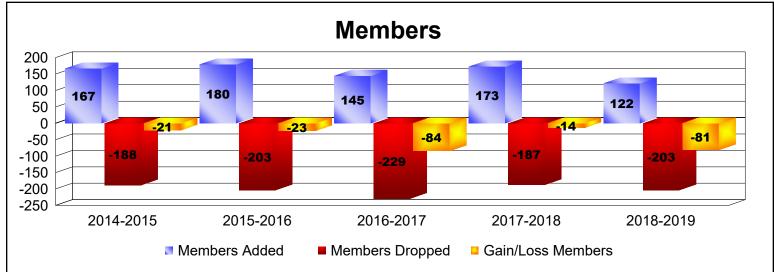

District 13 OH4 As of June 2019 Cumulative

| Year      | New<br>Clubs | Dropped<br>Clubs | Gain/<br>Loss<br>Clubs | New<br>Members | Charter<br>Members | Reinstate<br>Members | Transfer<br>Members | Total<br>Member<br>Added | Total<br>Members<br>Dropped | Gain/<br>Loss<br>Members |
|-----------|--------------|------------------|------------------------|----------------|--------------------|----------------------|---------------------|--------------------------|-----------------------------|--------------------------|
| 2014-2015 | 0            | 0                | 0                      | 148            | 4                  | 9                    | 6                   | 167                      | -188                        | -21                      |
| 2015-2016 | 1            | 0                | 1                      | 131            | 22                 | 19                   | 8                   | 180                      | -203                        | -23                      |
| 2016-2017 | 0            | -4               | -4                     | 125            | 9                  | 6                    | 5                   | 145                      | -229                        | -84                      |
| 2017-2018 | 0            | -1               | -1                     | 154            | 1                  | 12                   | 6                   | 173                      | -187                        | -14                      |
| 2018-2019 | 0            | -4               | -4                     | 116            | 0                  | 3                    | 3                   | 122                      | -203                        | -81                      |
| Average   | 0            | -2               | -2                     | 135            | 7                  | 10                   | 6                   | 157                      | -202                        | -45                      |