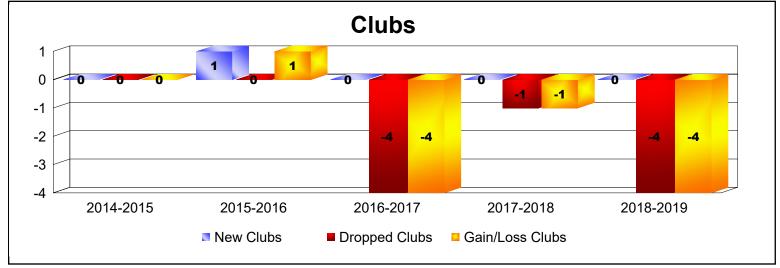

District 13 OH4 As of June 2019 Cumulative

| Year      | New<br>Clubs | Dropped<br>Clubs | Gain/<br>Loss<br>Clubs | New<br>Members | Charter<br>Members | Reinstate<br>Members | Transfer<br>Members | Total<br>Member<br>Added | Total<br>Members<br>Dropped | Gain/<br>Loss<br>Members |
|-----------|--------------|------------------|------------------------|----------------|--------------------|----------------------|---------------------|--------------------------|-----------------------------|--------------------------|
| 2014-2015 | 0            | 0                | 0                      | 148            | 4                  | 9                    | 6                   | 167                      | -188                        | -21                      |
| 2015-2016 | 1            | 0                | 1                      | 131            | 22                 | 19                   | 8                   | 180                      | -203                        | -23                      |
| 2016-2017 | 0            | -4               | -4                     | 125            | 9                  | 6                    | 5                   | 145                      | -229                        | -84                      |
| 2017-2018 | 0            | -1               | -1                     | 154            | 1                  | 12                   | 6                   | 173                      | -187                        | -14                      |
| 2018-2019 | 0            | -4               | -4                     | 116            | 0                  | 3                    | 3                   | 122                      | -203                        | -81                      |
| Average   | 0            | -2               | -2                     | 135            | 7                  | 10                   | 6                   | 157                      | -202                        | -45                      |